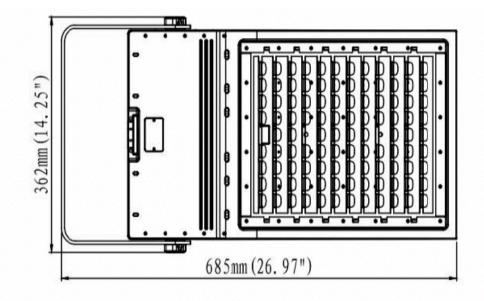

#### **Dimensions & Weight**

| Model    | Length | Width | Spigot Connection | Net Weight |
|----------|--------|-------|-------------------|------------|
| LPTENPRO | 685mm  | 362mm | 60mm              | 11.00kg    |

#### **Dimensions & Installation Options**

Excellent for both commercial and residential Tennis Court applications

<sup>\*</sup> Please Note: Light Planet's warranty covers for defective products only. No incidentals like labor or hire cost shall be claimed from any party. Please read our T&C for further information.