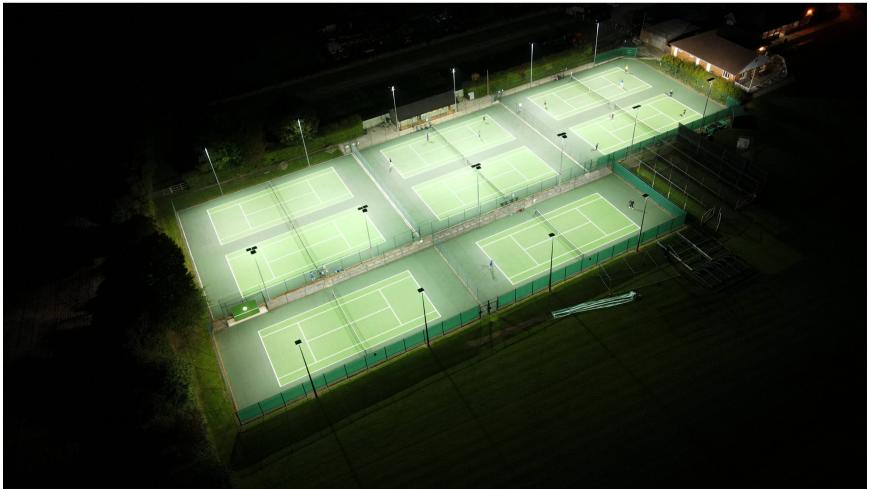

## **TENNIS PRO Area Light**

### Made for the Tennis Court

| Model    | Wattage         | Drive Type       | Lumens                   | Colour (CCT) | Warranty |
|----------|-----------------|------------------|--------------------------|--------------|----------|
| LPTENPRO | 300   320   350 | DONE (Long-life) | 45,000   48,000   53,000 | 4,000k       | 5 years  |

- Quick fix bracket included
- Spigot Mount option is available
- Excellent tennis court lighting products offering a wide, asymmetrical beam type

#### **Dimensions & Installation Options**

Excellent for both commercial and residential Tennis Court applications

<sup>\*</sup> Please Note: Light Planet's warranty covers for defective products only. No incidentals like labor or hire cost shall be claimed from any party. Please read our T&C for further information.