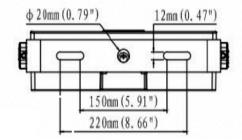

Spigot Mount accessory available in 60mm & 76mm OD

#### **Dimensions & Weight**

| Model    | Length | Width | Spigot Connection | Net Weight |
|----------|--------|-------|-------------------|------------|
| LPTENPRO | 685mm  | 362mm | 60mm              | 11.00kg    |

#### **Dimensions & Installation Options**

Excellent for both commercial and residential Tennis Court applications

<sup>\*</sup> Please Note: Light Planet's warranty covers for defective products only. No incidentals like labor or hire cost shall be claimed from any party. Please read our T&C for further information.