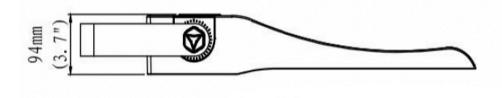

#### **Dimensions & Weight**

| Model    | Length | Width | Spigot Connection | Net Weight |
|----------|--------|-------|-------------------|------------|
| LPTENPRO | 685mm  | 362mm | 60mm              | 11.00kg    |

#### **Dimensions & Installation Options**

Excellent for both commercial and residential Tennis Court applications

<sup>\*</sup> Please Note: Light Planet's warranty covers for defective products only. No incidentals like labor or hire cost shall be claimed from any party. Please read our T&C for further information.