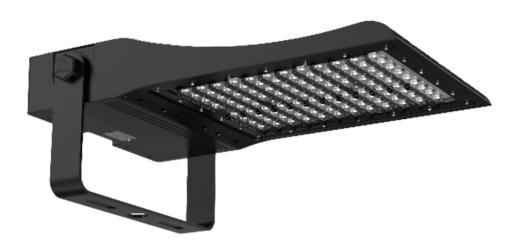

## **TENNIS PRO Area Light**

#### **Features & Benefits**

- Ultra slim light weight
- Asymmetrical beam type 3
- Switchable wattage
- 150+ lumen per watt
- Long life SOSEN Driver
- 10Kva Surge protection
- IP66 Rated
- IK10 Rated
- Corrosion resistive, powder coated body
- Backed by a 5 year warranty period

- Quick fix bracket included
- Spigot Mount option is available
- Excellent tennis court lighting products offering a wide, asymmetrical beam type

#### **Dimensions & Weight**

| Model    | Length | Width | Spigot Connection | Net Weight |
|----------|--------|-------|-------------------|------------|
| LPTENPRO | 685mm  | 362mm | 60mm              | 11.00kg    |