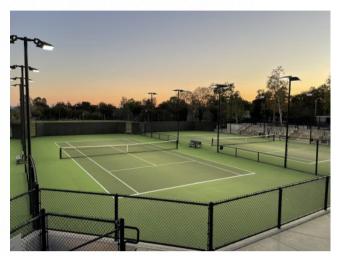

## **TENNIS PRO Area Light**

### Made for the Tennis Court

| Model    | Wattage         | Drive Type       | Lumens                   | Colour (CCT) | Warranty |
|----------|-----------------|------------------|--------------------------|--------------|----------|
| LPTENPRO | 300   320   350 | DONE (Long-life) | 45,000   48,000   53,000 | 4,000k       | 5 years  |

- Quick fix bracket included
- Spigot Mount option is available
- Excellent tennis court lighting products offering a wide, asymmetrical beam type