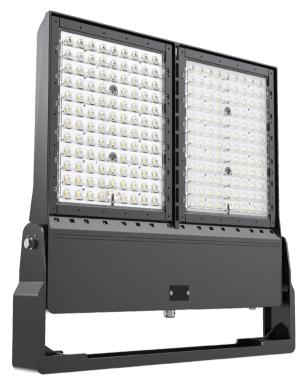

# **ROVER Area Flood Light**

### Features & Benefits

- 145 155 lumens per watt
- Excellent heat dispensation
- IP66 Rated
- Extruded Aluminum body
- 56,000 average life hours
- Robust and sturdy design
- 5 year warranty
- Forward through, Asymetrical beam angle ensure low spill and obtrusive light

- Excelent tennis court & area flood lighting
- 20Kv Surge Protection Included as standard

| Voltage      | Wattage          | Power Factor | Beam Angle       | Colour   | Life Cycle     |
|--------------|------------------|--------------|------------------|----------|----------------|
| AC120 - 240V | 450 / 520 / 600w | 0.95         | Specialized ASYM | 4,000K   | 56, 000+       |
| IP Rating    | IK Rating        | CRI          | Diffused         | Dimmable | Heat Rating    |
| IP66         | IK10             | >72          | No               | No       | -30°c to +50°c |