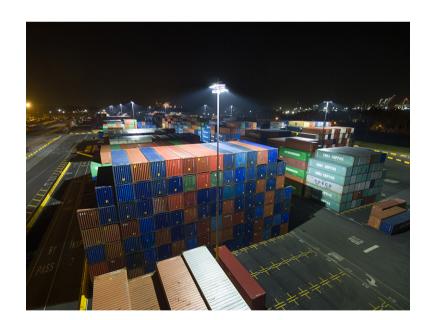

- Excelent tennis court & area flood lighting
- 20Kv Surge Protection Included as standard

| Voltage      | Wattage          | Power Factor | Beam Angle       | Colour   | Life Cycle     |
|--------------|------------------|--------------|------------------|----------|----------------|
| AC120 - 240V | 450 / 520 / 600w | 0.95         | Specialized ASYM | 4,000K   | 56, 000+       |
| IP Rating    | IK Rating        | CRI          | Diffused         | Dimmable | Heat Rating    |
| IP66         | IK10             | >72          | No               | No       | -30°c to +50°c |