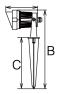

## Dimensions & Weight

| Model     | A - Width | B - Height | C - Spike | Dimmable | Net Weight |
|-----------|-----------|------------|-----------|----------|------------|
| LPSPIKE6w | 72mm      | 243mm      | 97mm      | No       | 0.24kg     |