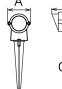

## Dimensions & Weight

| Model     | A - Width | B - Height | C - Spike | Dimmable | Net Weight |
|-----------|-----------|------------|-----------|----------|------------|
| LPSPIKE6w | 72mm      | 243mm      | 97mm      | No       | 0.24kg     |