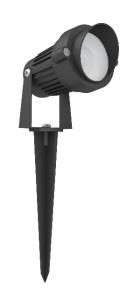

# **6w Exterior Spike Light**

#### Features & Benefits

- Easy and quick installation
- Drivers sold separately
- 60w Driver Up to 7 x Spike lights
- 120w Driver Up to 14 x Spike lights
- IP65 rated for outdoor applications
- · Backed by a 3 year warranty period
- SAA Approved
- 60 degree beam angle
- Architectural design

- 4,000k CCT (Other colors available via backorder)
- CRI >80
- Aluminum with anti-corrosive powder coated housing