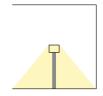

#### Features & Benefits

- Easy and quick installation
- Drivers sold separately
- 60w Driver Up to 7 x Spike lights
- 120w Driver Up to 14 x Spike lights
- IP65 rated for outdoor applications
- · Backed by a 3 year warranty period
- SAA Approved
- 60 degree beam angle
- Architectural design