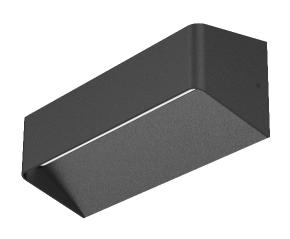

# 10w ARC Up/Down Wall Light

# **Architectural Design**

| Model    | Wattage | Rebate | Lumens | Colour | Warranty |
|----------|---------|--------|--------|--------|----------|
| LPAWL10w | 10w     | No     | 500    | 4,000k | 3 Years  |

#### Features & Benefits

- Easy and quick installation
- Integrated driver
- IP54 rated for indoor/outdoor applications
- Backed by a 3 year warranty period
- SAA Approved
- Up / Down light throw
- Sleek architectural design
- 4,000k CCT (Other colors available via backorder)