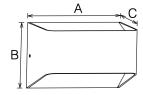

### **Dimensions & Weight**

| Model    | A - Length | B - Diameter | C - Depth | Dimmable | Net Weight |
|----------|------------|--------------|-----------|----------|------------|
| LPAWL10w | 150mm      | 100mm        | 92mm      | No       | 0.54kg     |