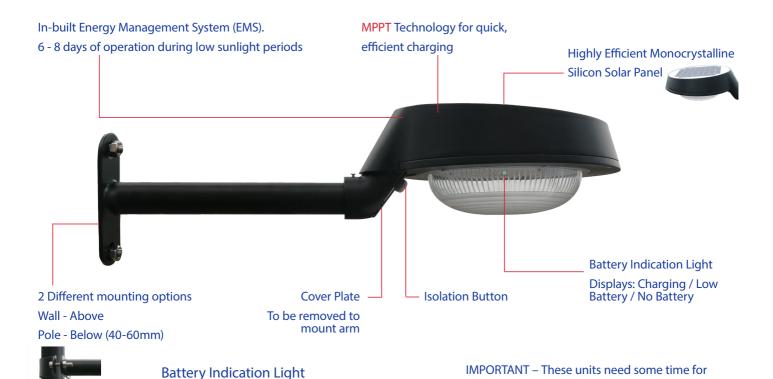

#### Features & Benefits

- Advanced Mono-crystalline Silicon solar panel
- Energy Management System (EMS) operated - Up to 8 days of operation in low sunlight periods
- MPPT Charge Controller for quick, efficient charging
- Charging indicator light
- Seoul SMD chip set
- Charging time: 9 11 hours
- Power on/off button
- Excellent off-grid lighting option
- IP66 rated
- Lithium-ion battery pack
- Aluminum body

- 60,000 hours chip life expectancy
- Robust and sturdy design
- 3 year warranty
- 2 x mount option included -Wall and Pole (60mm)
- Cover plate below the button must be removed to mount the arm
- IMPORTANT These units are solar operated. They do need some time for their initial charge.

# **SMART Solar Area Light**

Displays: Charging / Low Battery / No Battery

Charging: Green flashing light

Low Battery: Blue flashing light

No Battery: Solid red light or no light