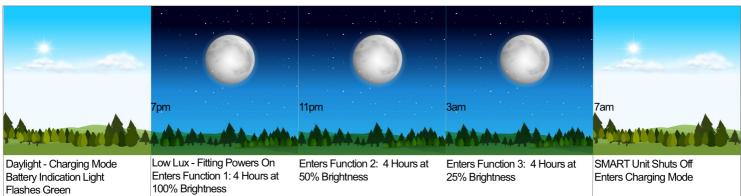

#### **Highlighted Features**

**SMART EMS Setting** 

- 1 Fitting operates on low light Approx +/-15 lux
- 3 Next 4 hours at 50% brightness

2 - First 4 hours at 100% brightness

in low light

4 - Last 4 hours at 25% brightness