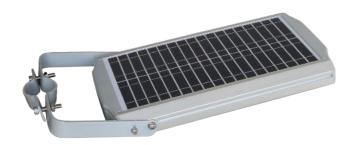

# Flare Solar Street Lights

#### Features & Benefits

- Available with or without 240v power back up - Add: '-240' to part number
- 240v power back up can offer AS/NZ compliant solutions
- Charging time: 9 11 hours
- Significant power savings
- Excellent heat dispensation
- IP66 rated
- Rechargeable and replaceable Lithium-ion battery pack
- Aluminum body

- 60,000 hours chip life expectancy
- Robust and sturdy design
- 3 year warranty
- Approx 36 hour stand alone autonomy
- SMD chip set
- Available in 4 different sizes