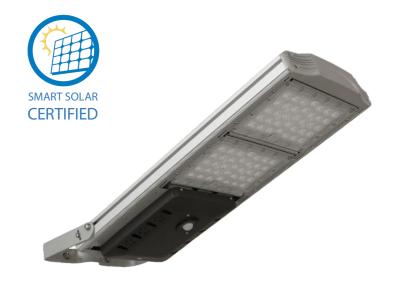

# Flare Solar Street Lights

#### Features & Benefits

- Available with or without 240v power back up - Add: '-240' to part number
- 240v power back up can offer AS/NZ compliant solutions
- Charging time: 9 11 hours
- Significant power savings
- Excellent heat dispensation
- IP66 rated
- Rechargeable and replaceable Lithium-ion battery pack
- Aluminum body

- 60,000 hours chip life expectancy
- Robust and sturdy design
- 3 year warranty
- Approx 36 hour stand alone autonomy
- SMD chip set
- Available in 4 different sizes